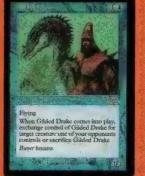

Gilded Drake's ability is targeted, but it specifically overrides rules about targeting. The Drake will still be sacrificed if the ability is countered due to illegal targets or if no legal target is available when the Drake comes into play.